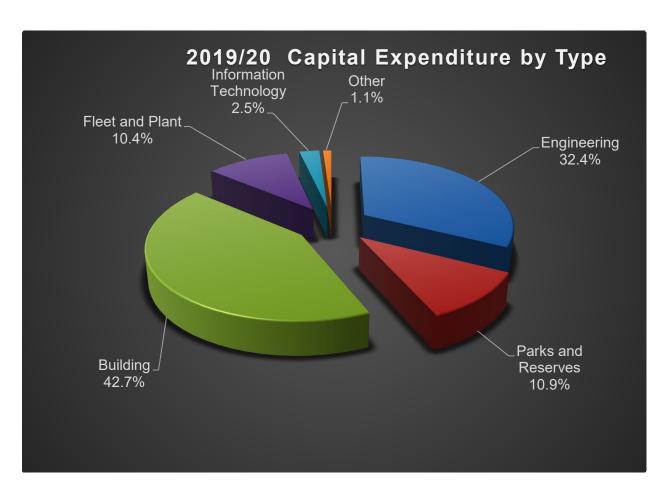

#### Capital Works Program

The Capital Works Program of \$99.4 million (inclusive of \$16.9 million provisional carried forward works) is dissected as follows.

|                          | \$ million |
|--------------------------|------------|
| Engineering              | 28.5       |
| Parks and Sustainability | 11.9       |
| Building                 | 41.2       |
| Fleet and Plant          | 13.5       |
| Information Technology   | 3.3        |
| Other                    | 1.0        |
| Total                    | 99.4       |

This year's Budget provides for \$26.7 million of new expenditure on the City's road network. This includes \$12.2 million on road upgrades, construction, street landscaping and resurfacing. \$4.0 million will spent on drainage. \$2.2 million on traffic be management. \$1.6 million on footpath construction and \$4.0 million on rights of way upgrading. Other amounts are allowed for \$0.5 million on street parking, \$0.7 million on street lighting, \$0.4 million on construction works and \$1.1 million on cycle ways.

Parks and Sustainability will benefit from \$9.0 million of new works including \$1.3 million on landscaping and general reserve development, \$0.7 million on recreation and sporting facilities and \$1.6 million on irrigation replacement. Other amounts include \$1.9 million allowed for revegetation, \$0.9 million on lighting and electrical work, \$0.4 million on barrier fences, paths and paving, \$0.1 million on fire Breaks and access tracks, \$0.2 million on furniture, \$1.1 million on play facilities and \$0.6 million on signage, erosion control and structures.

The City's new capital building program includes \$35.2 million of new funding towards the City's buildings and major capital works. This includes \$0.2 million towards energy improvement initiatives, \$29.6 million on major capital programs, \$4.5 million on building renewal, \$0.4 million on the functionality programme and \$0.5 million on building services programs.