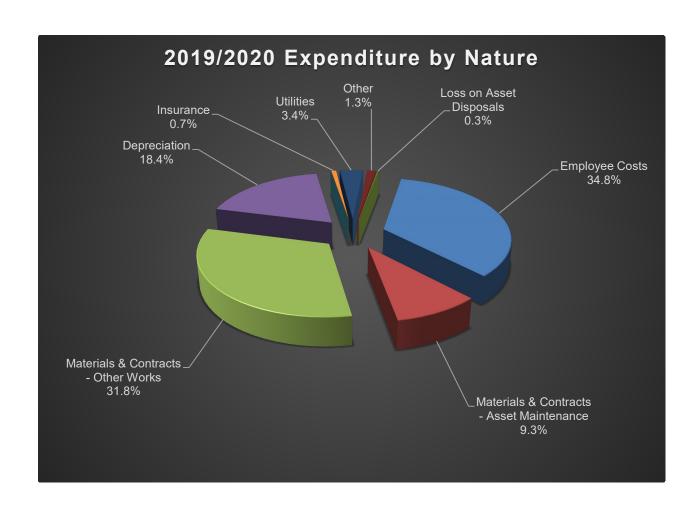

# Operating Expenditure of \$238.4M is budgeted for:

|                                           | 2019/2020<br>\$M |
|-------------------------------------------|------------------|
| Employee Costs                            | 82.9             |
| Materials & Contracts - Asset Maintenance | 22.2             |
| Materials & Contracts - Other Works       | 75.9             |
| Depreciation                              | 43.8             |
| Insurance                                 | 1.7              |
| Utilities                                 | 8.2              |
| Other                                     | 3.1              |
| Loss on Asset Disposals                   | 0.6              |
| Total                                     | 238.4            |