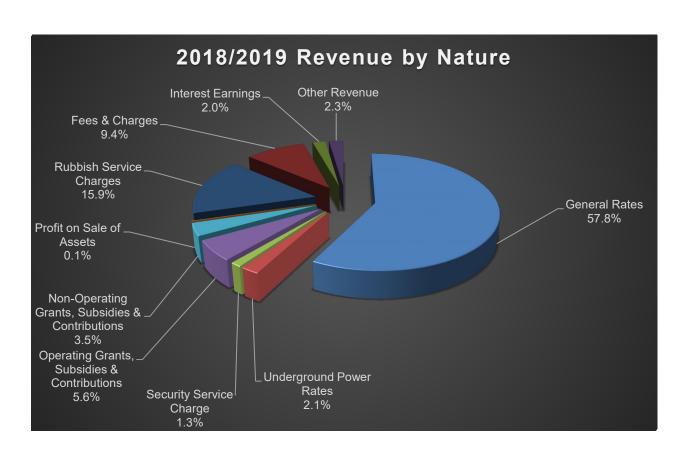

The City's 2019/20 Revenue Budget is made up of:

|                                                 | 2019/2020<br>\$M |
|-------------------------------------------------|------------------|
| General Rates                                   | 140.7            |
| Security Service Charge                         | 3.0              |
| Operating Grants, Subsidies & Contributions     | 15.1             |
| Non-Operating Grants, Subsidies & Contributions | 34.5             |
| Profit on Sale of Assets                        | 2.2              |
| Rubbish Service Charges                         | 38.6             |
| Fees & Charges                                  | 23.0             |
| Interest Earnings                               | 4.7              |
| Other Revenue                                   | 4.8              |
| Total                                           | 266.6            |