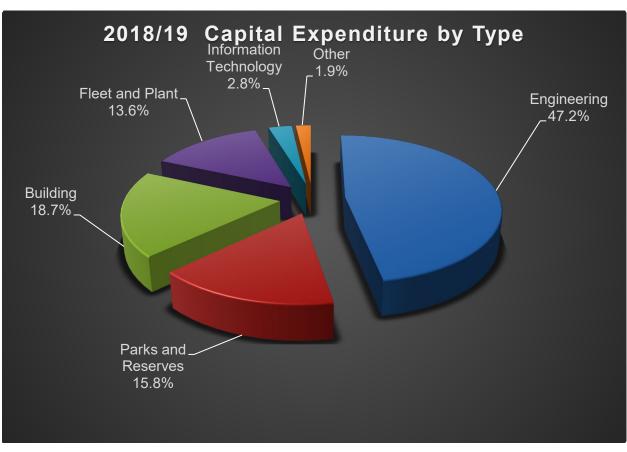

#### Capital Works Program

The Capital Works Program of \$99.4 million (inclusive of \$16.9 million provisional carried forward works) is dissected as follows.

|                          | \$ million |
|--------------------------|------------|
| Engineering              | 28.5       |
| Parks and Sustainability | 11.9       |
| Building                 | 41.2       |
| Fleet and Plant          | 13.5       |
| Information Technology   | 3.3        |
| Other                    | 1.0        |
| Total                    | 99.4       |