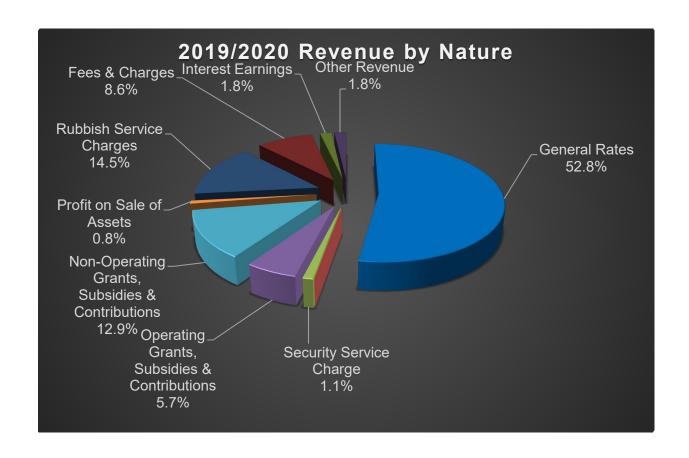

The City's 2019/20 Revenue Budget is made up of:

|                                                 | 2019/2020<br>\$M |
|-------------------------------------------------|------------------|
| General Rates                                   | 140.7            |
| Security Service Charge                         | 3.0              |
| Operating Grants, Subsidies & Contributions     | 15.1             |
| Non-Operating Grants, Subsidies & Contributions | 34.5             |
| Profit on Sale of Assets                        | 2.2              |
| Rubbish Service Charges                         | 38.6             |
| Fees & Charges                                  | 23.0             |
| Interest Earnings                               | 4.7              |
| Other Revenue                                   | 4.8              |
| Total                                           | 266.6            |